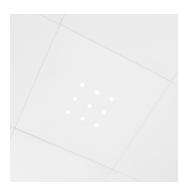

## Basic lighting LAY-IN FLAT - DROP - COLORLINE

- Trimless integrated LED lighting in 600 x 600 panel.
- Installation height 16mm.
- Diameter light point 20,5mm
- Pre-cabled lighting with GST-3.
- Option DALI dimmable
- The choice between different lenses.
  - 11° Point lighting
  - Uniform beam of light - 40°
  - Asymétrique Oval beam of light
- Standard central position in panel, other positions in panel on request.
- Standard colour metallic silver or white. Other colours available on request.
- All lighting modules come with a laser-cut in the same finishing as the ceiling.
- Available in clip-in 45°, clip-in 90°, lay-in and colorline. Because of the small diameter and installation height highly suitable as integrated lighting in the Baffle system.
- Each panel is covered in a foil, easy to remove in order to prevent any damage.