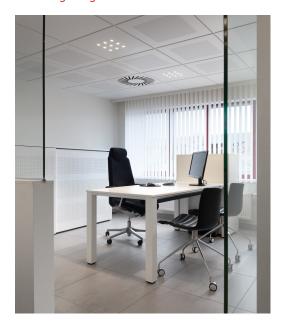

## Basic lighting LAY-IN FLAT - DROP - COLORLINE

- Trimless integrated LED lighting in 600 x 600 panel.
- Installation height 16mm.
- Diameter light point 20,5mm
- Pre-cabled lighting with GST-3.
- Option DALI dimmable
- The choice between different lenses.
  - 11° Point lighting
  - Uniform beam of light - 40°
  - Asymétrique Oval beam of light
- Standard central position in panel, other positions in panel on request.
- Standard colour metallic silver or white. Other colours available on request.
- All lighting modules come with a laser-cut in the same finishing as the ceiling.
- Available in clip-in 45°, clip-in 90°, lay-in and colorline. Because of the small diameter and installation height highly suitable as integrated lighting in the Baffle system.
- Each panel is covered in a foil, easy to remove in order to prevent any damage.